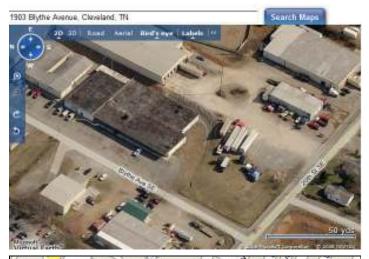

### **Listing Overview**

Easily accessible in area of light industrial, one story buildings. Building suited for warehousing, distribution or commercial sales. Offices located at both ends of the building. Warehouse is divided into three areas connected by doorways. Covered 150 ft. loading dock and easy access to APD 40 By-Pass.