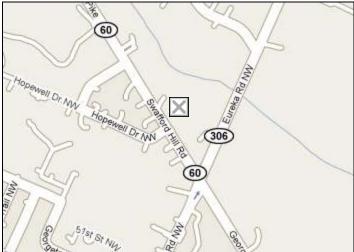

On State Hwy 60 (from Cleveland to Dayton). Two and one half miles from I-75. Highway(s) Access

Year Built 1985

**Exterior Description** Stucco on concrete block with brick veneer.

Parking Ratio Parking Type Surface Zoning Description Commercial Lot Frontage (Feet) 200 Lot Depth 150 Real Estate Taxes -\$1,726.08 Annual(\$)