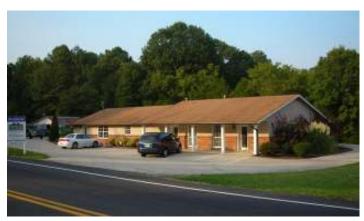

### **Listing Overview**

Convenient office or retail space, located just blocks from Hopewell School. This ideal investment property has plenty of exposure with almost 10,000 cars daily traffic. Modular layout allows multiple tenants or single use of this unique property.

On State Hwy 60 (from Cleveland to Dayton). Two and one half miles from I-75. Highway(s) Access

Year Built 1985

**Exterior Description** Stucco on concrete block with brick veneer.

Parking Ratio Parking Type Surface Zoning Description Commercial Lot Frontage (Feet) 200 Lot Depth 150 Real Estate Taxes -\$1,726.08 Annual(\$)

### **General Information**

County Bradley Gross Building Area (GBA) 2,856 SF Building Size (RSF) 2,856 SF Zoning Commercial

Tax ID Number / APN 026G A 005.00 & 006.00

Road Type Highway Property Visibility Excellent