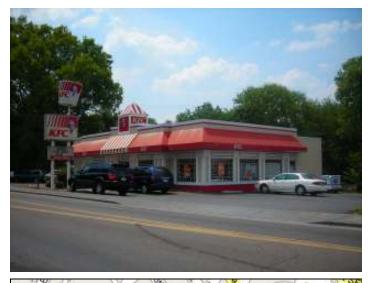

## **Listing Overview**

An excellent location and steady customer base make this high volume restaurant perfect for your next business venture. Built in 1972 and completely rebuilt/remodeled in '92. At \$375,000, this is an excellent income opportunity.